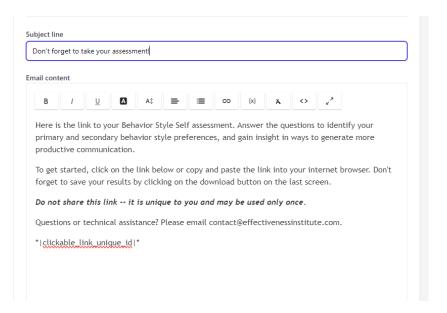

8 Schedule reminders (Optional)

Enter a subject line & then paste the text you copied from your original email (you can go back and copy it if necessary)

You can add up to 3 reminders, but each must be created separately.