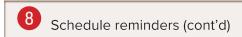

8 Schedule reminders (Optional)

Enter a subject line & then paste the text you copied from your original email (you can go back and copy it if necessary)

You can add up to 3 reminders, but each must be created separately.