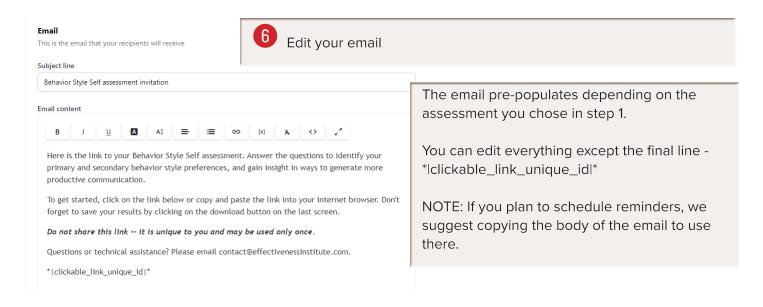

8 Schedule reminders (Optional)

Enter a subject line & then paste the text you copied from your original email (you can go back and copy it if necessary)

You can add up to 3 reminders, but each must be created separately.