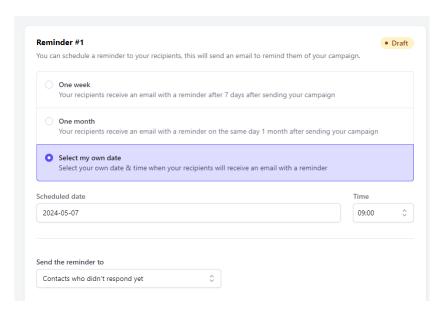

8 Schedule reminders (Optional)

Enter a subject line & then paste the text you copied from your original email (you can go back and copy it if necessary)

You can add up to 3 reminders, but each must be created separately.