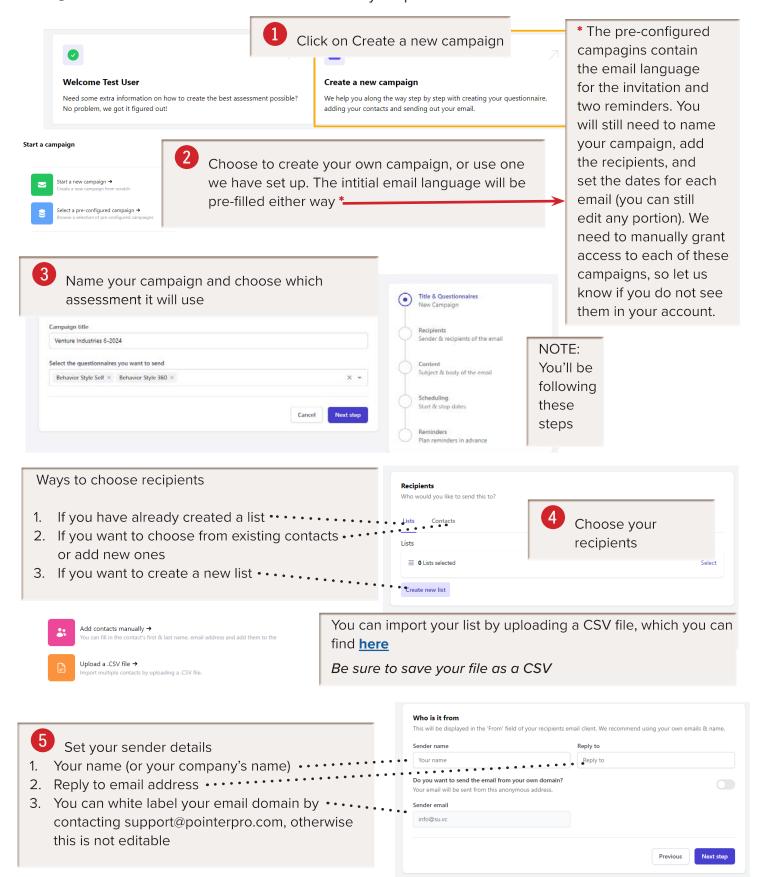

## **QUICK START GUIDE - Sending out assessments**

This guide assumes that you have created your PointerPro account. If you have not, contact us at sales@effectivenessinstitute.com and let us know your preferrred email address for this account.