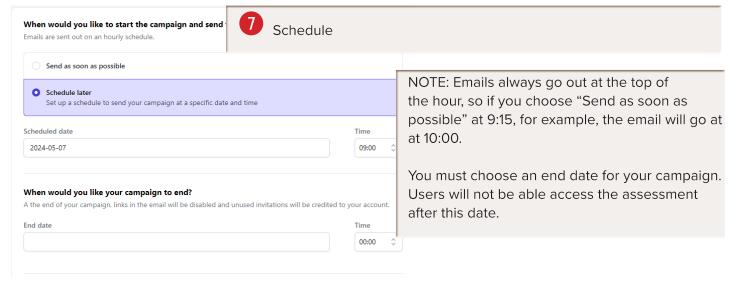

9 Scroll up to the top and click on Done (the text at the top varies depending on how you've set up your campaign).

To check the status of your campaign or to print out results, click on Campaigns at the top of the page. You will see all the campaigns you have created. Click on Results to print out reports.