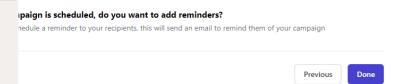

9 Scroll up to the top and click on Done (the text at the top varies depending on how you've set up your campaign).

To check the status of your campaign or to print out results, click on Campaigns at the top of the page. You will see all the campaigns you have created. Click on Results to print out reports.