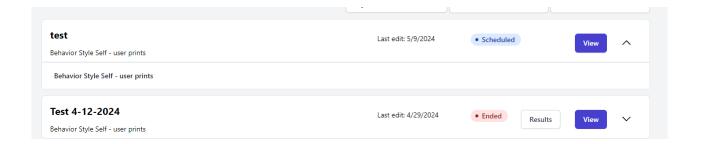

9 Scroll up to the top and click on Done (the text at the top varies depending on how you've set up your campaign).

To check the status of your campaign or to print out results, click on Campaigns at the top of the page. You will see all the campaigns you have created. Click on Results to print out reports.